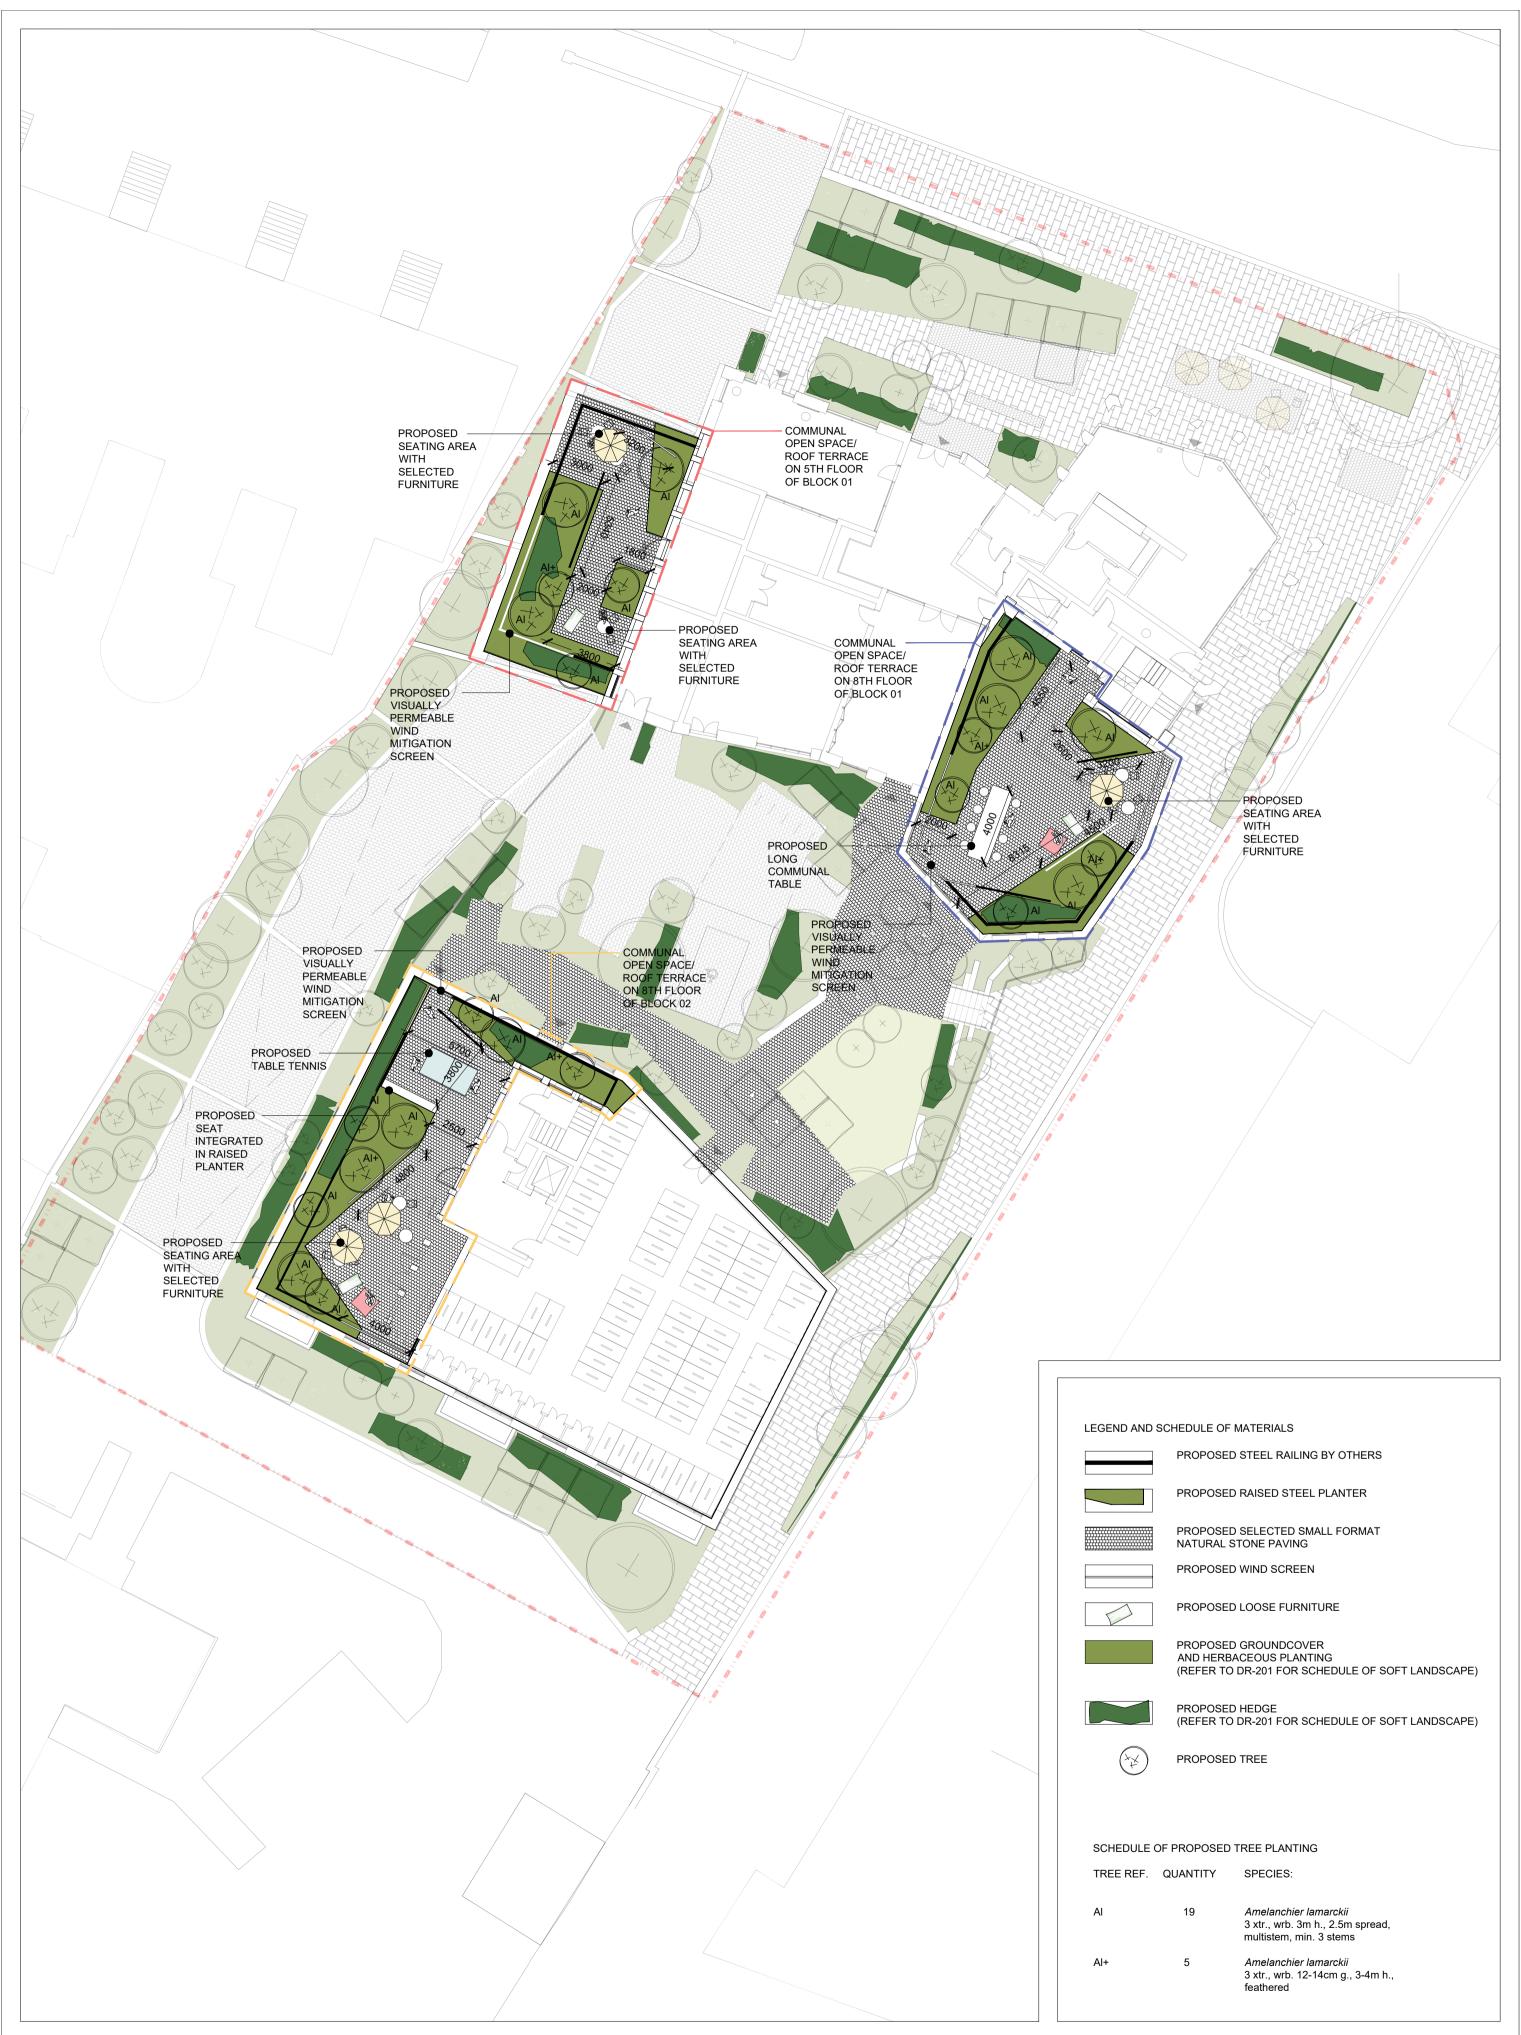

| ERMO                              |                                     | EYLAND<br>008 DD56 IRELAND |             | C H I T E C T S<br>T:+353 1 454514 | 18 WW    | W.DERMOTFO | LEY.COM |
|-----------------------------------|-------------------------------------|----------------------------|-------------|------------------------------------|----------|------------|---------|
| LIENT:                            | FITZWILLIA                          | M DL LTD.                  |             | ISSUE STATUS:                      |          |            | •       |
| ROJECT:                           | OJECT: ST. MICHAEL'S, DUN LAOGHAIRE |                            |             |                                    | PLANNING |            |         |
|                                   |                                     |                            | DRAWING NO. |                                    | REVISION |            |         |
| <b>DRAWING:</b> ROOF TERRACE PLAN |                                     | Fi.05-DR-210               |             | В                                  |          |            |         |
| ROJECT NO                         | SCALE                               | SHEET SIZE                 | DRAWN BY    | CHECKED BY                         | 1st IS   | SUE        | NORTH   |
| i.05                              | 1:200                               | A2                         | ks          | lb                                 | 31.08.   | 2020       |         |